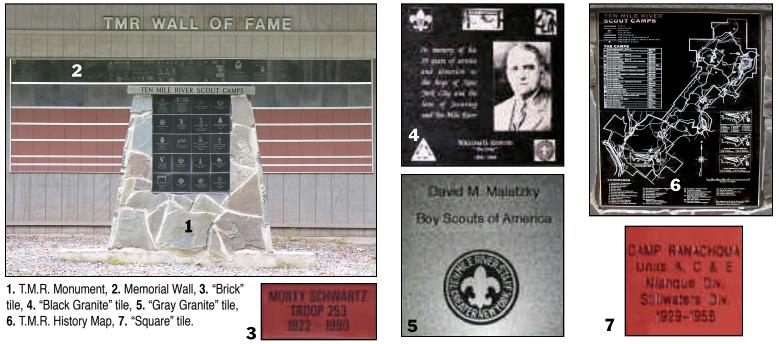

The TMR Wall of Fame is located at the Ten Mile River Scout Museum, Headquarters Camp, Ten Mile River Scout Camps. It consists of two parts:

<u>The T.M.R. Monument</u> - A monument to all 20 T.M.R. camps that operated since 1928. Each tile includes the camp name, Unit and Division names, years of operation and traditional camp logo. On the reverse side is an engraved <u>T.M.R. Map</u>, depicting all of the T.M.R. Camps, trails and local landmarks.

The Memorial Wall - Personalized tiles recognizing some individual, group or organization for their contributions to the Ten Mile River Scout Camps and/or New York City Scouting.

Once the tile is installed a private or public recognition ceremony can be arranged, typically on T.M.R. Alumni Day each July. Tiles are available in a variety of sizes, colors and materials. Prices range from \$100-\$1,000 per tile. Laser-engraved granite tiles can depict photos, line art and even small lettering. Profits from tile sales support the Ten Mile River Scout Camps and the Ten Mile River Scout Museum.

#### "BRICK" Tile (#3)

- Brick-shaped, 7 1/2" x 3 5/8" earthen-colored tile.
- 2-3 lines engraved lettering.
- Maximum 16 letters & spaces per line.
- Black paint improves detail.
- Price: \$100.

#### "SQUARE" Tile (#7)

- Square, 7 1/2" x 7 1/2" earthen-colored tile.
- 1-5 lines engraved lettering.
- Maximum 16 letters & spaces per line.
- Black paint improves detail.
- Price: \$250.

#### **"GRAY GRANITE" Tile (#5)**

- Square, 12" x 12" polished black granite laser-engraved tile.
- Text and logo appears as polished black granite against gray laserengraved background.
- 1 1/2" tall lettering and logos supported (provide camera-ready art).
- No photos.
- Price: \$500.

#### **"BLACK GRANITE" Tile (#4)**

- Square, black polished 12" x 12" black granite laser-engraved tile.
- Laser-engraving permits exact duplication of camera-ready art, including logos, photos and small lettering (provide camera-ready art).
- Price: \$1,000.