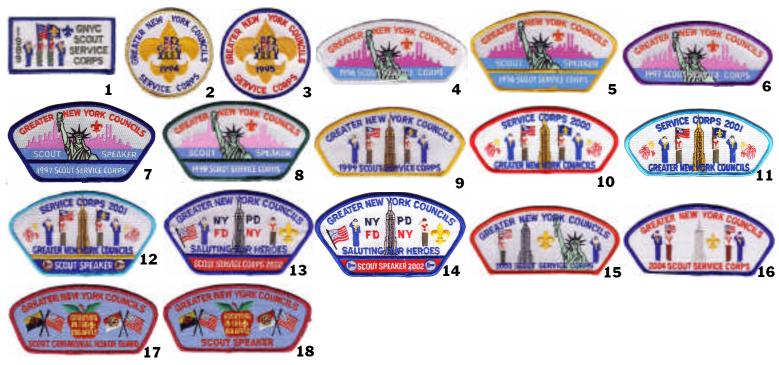

## GREATER NEW YORK COUNCILS SERVICE CORPS/SCOUT SPEAKER C.S.P.'s

Since the 1980's the Greater New York Councils has issued special patches each year for Scouts that spoke at Council fundraisers or served in Council service corps. These patches were not sold by G.N.Y.C. and have been highly prized by collectors. The Ten Mile River Scout Museum has acquired a limited quantity of these patches (all unused) and is selling them to raise money to support the Museum. Quantities on some items are extremely limited. <u>To determine how many of each patch are available for purchase, E-mail treasurer@tmrmuseum.org or check our web site:</u>
<a href="http://tmrmuseum.org/cspinv.html">http://tmrmuseum.org/cspinv.html</a>. These patches can also be purchased by PAYPAL via the tmrmuseum.org web site. NOTE: If you pay for patches that are sold out you will receive a refund for those patches.

| G.N.Y.C. Service                                                                                                                                                                                                                                                                                                                                                                                                                                      | Corp/Scout Speaker C.S.P. Order Form                                                                                                                                                                                                                                                                                                     |                                                                                                                                                                                                                     |
|-------------------------------------------------------------------------------------------------------------------------------------------------------------------------------------------------------------------------------------------------------------------------------------------------------------------------------------------------------------------------------------------------------------------------------------------------------|------------------------------------------------------------------------------------------------------------------------------------------------------------------------------------------------------------------------------------------------------------------------------------------------------------------------------------------|---------------------------------------------------------------------------------------------------------------------------------------------------------------------------------------------------------------------|
| Name                                                                                                                                                                                                                                                                                                                                                                                                                                                  |                                                                                                                                                                                                                                                                                                                                          | ORDER INFORMATION                                                                                                                                                                                                   |
| Address                                                                                                                                                                                                                                                                                                                                                                                                                                               |                                                                                                                                                                                                                                                                                                                                          |                                                                                                                                                                                                                     |
| City                                                                                                                                                                                                                                                                                                                                                                                                                                                  | StateZip                                                                                                                                                                                                                                                                                                                                 | All prices include postage and mailing cost. Make                                                                                                                                                                   |
| Telephone No.       E-Mail         1. 1989 Service Corps @ \$10.       \$         2. 1994 Service Corps @ \$10.       \$         3. 1995 Service Corps @ \$10.       \$         4. 1996 Service Corps C.S.P. @ \$25.       \$         5. 1996 Scout Speaker C.S.P. @ \$25.       \$         6. 1997 Service Corps C.S.P. @ \$25.       \$         7. 1997 Scout Speaker C.S.P. @ \$25.       \$         8. 1998 Scout Speaker C.S.P. @ \$25.       \$ | Address  10. 2000 Service Corps C.S.P. @ \$50 \$ 11. 2001 Service Corps C.S.P. @ \$25 \$ 12. 2001 Scout Speaker C.S.P. @ \$25 \$ 13. 2002 Service Corps C.S.P. @ \$25 \$ 14. 2002 Scout Speaker C.S.P. @ \$25 \$ 15. 2003 Service Corps C.S.P. @ \$25 \$ 16. 2004 Service Corps C.S.P. @ \$25 \$ 17. 2005 Scout Honor Guard CSP@ \$25 \$ | check or money order out to "Greater New York Councils, B.S.A." and write account # 1-2306-723-00 in the memo part of the check.  Mail to: David M. Malatzky 2332 Holland Ave. Bronx, N.Y. 10467  Questions: E-mail |
| 9. 1999 Service Corps C.S.P. @ \$25 \$                                                                                                                                                                                                                                                                                                                                                                                                                | _   18. 2005 Scout Speaker C.S.P. @ \$25 \$                                                                                                                                                                                                                                                                                              | treasurer@tmrmuseum.org                                                                                                                                                                                             |
| Less Discount (10% for orders over \$100, 20% for orders                                                                                                                                                                                                                                                                                                                                                                                              | \$s over \$250) \$s  Total                                                                                                                                                                                                                                                                                                               | _                                                                                                                                                                                                                   |
|                                                                                                                                                                                                                                                                                                                                                                                                                                                       | ( $\$2.30$ fee), $\$100.01-\$200$ ( $\$3.35$ fee), $\$200.01-\$300$ (at Museum will not be held responsible for uninsured package                                                                                                                                                                                                        |                                                                                                                                                                                                                     |
| Credit Card Purchase: Credit Card Company                                                                                                                                                                                                                                                                                                                                                                                                             | Credit Card Number to debit my credit card account in the amount indicated in '                                                                                                                                                                                                                                                          | Expiration Date<br>"Total" above and credit the                                                                                                                                                                     |
| Signature                                                                                                                                                                                                                                                                                                                                                                                                                                             |                                                                                                                                                                                                                                                                                                                                          |                                                                                                                                                                                                                     |